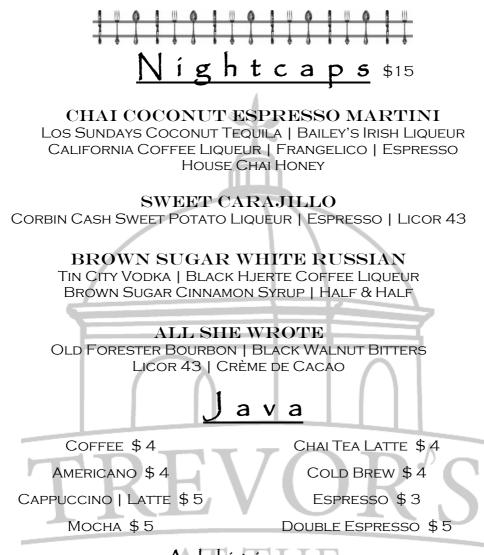

# Additions

EXTRA SHOT OF ESPRESSO \$ 2 | SUB ALMOND OR OAT MILK \$ 1 BAILEY'S IRISH LIQUEUR | COFFEE LIQUEUR | FRANGELICO \$10

Our Coffee Is Trevor's Trackside Blend, Roasted Specially For Us By *Jones Coffee Roasters* in Pasadena. Their Beans Are Sourced From *Finca Dos Marias*, A Sustainable Family Farm In Guatemala, Who Have Been Committed To Exemplary Standards in Environmentalism for the last three generations.